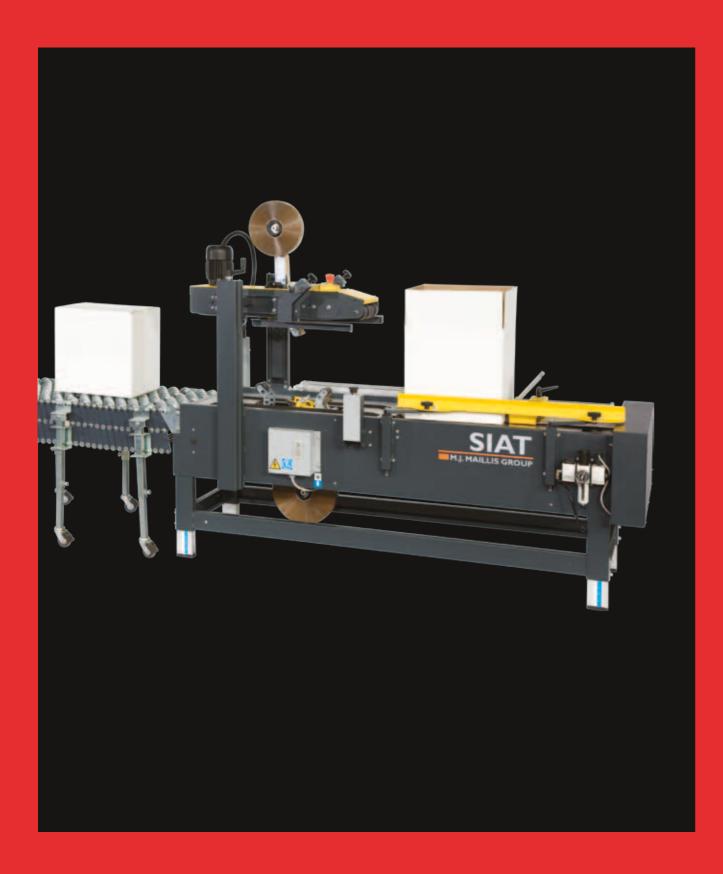

# **PS50TB**Carton Former & Sealer

Semi-automatic box filling/erecting/ sealing packaging station, manual set up according to the different carton sizes for forming, manual filling and sealing of the top/bottom of the carton.