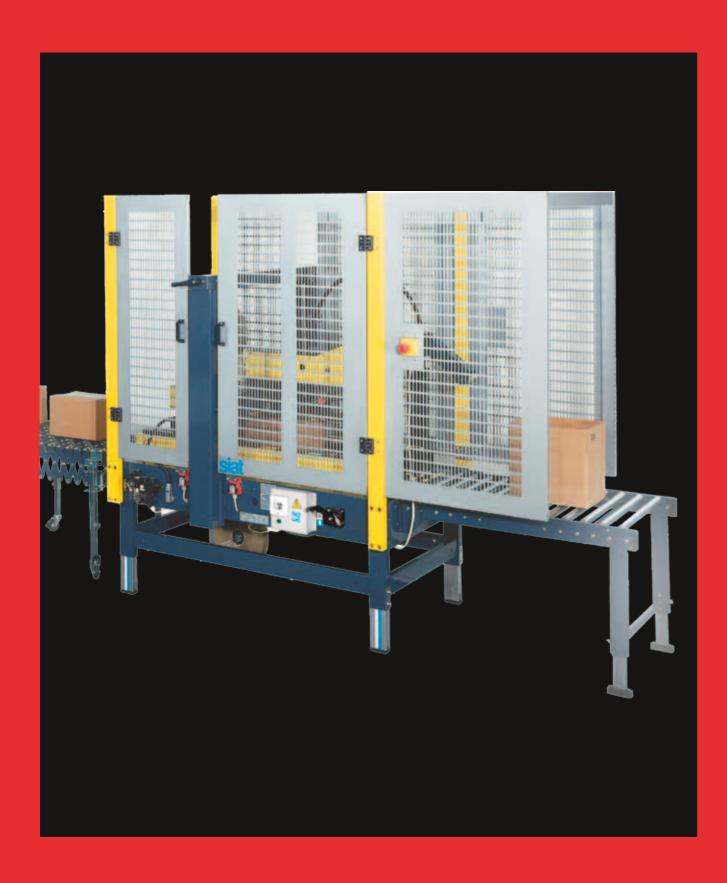

# SM11 Carton Sealer

Fully automatic, 4 flap closing carton sealing machine with manual carton size changing.

#### **Specification**

- Full safety guarding
- Safety emergency stop
- Independent side drive
- 240v or 415v 10 amp 4 pin standard

#### **Options**

- Castors
- Indexing gate to prevent two cartons going into the machine together
- Stainless steel model available
- Top and bottom sealing; top seal only or bottom seal only