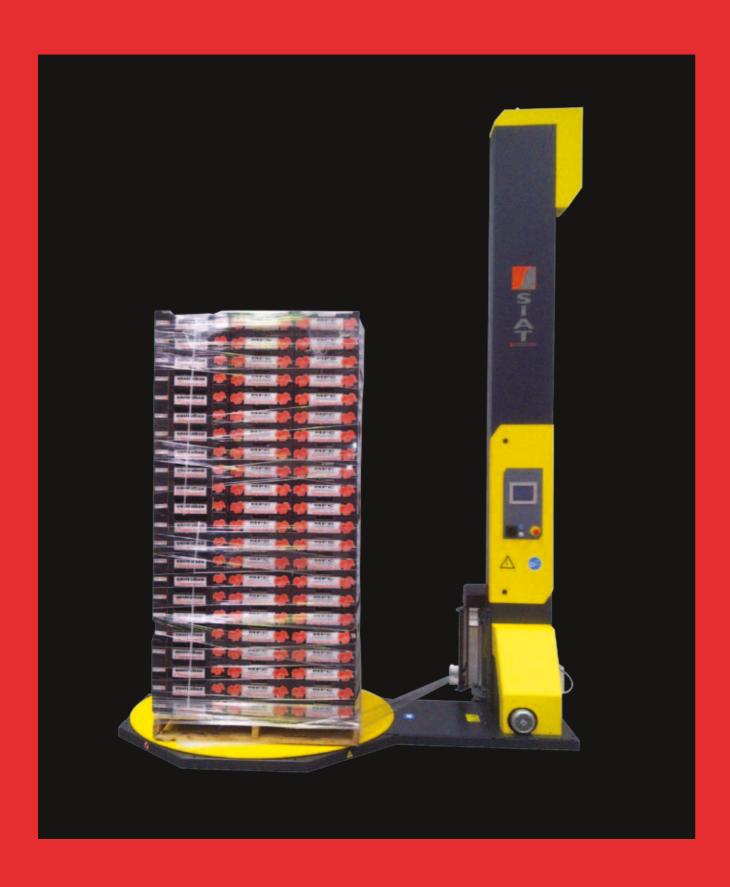

# **SW2-SP300**Pallet Wrapper

Top of the range, semi-automatic pallet wrapper with power pre-stretch film carriage, PLC control and touchscreen HMI.

## **Turntable**

- Turntable 75mm low profile, 1650mm diameter, heavy duty chain and sprocket drive
- Wrap height of 1800mm 2800mm (load and pallet)
- Siemens S7-200 PLC with Proface HMI
- Up to 7 selectable, programmable wrap cycles
- Film roping device
- 4 wrap styles: normal, roping, banding and cross wrapping
- Automatic and manual operation

### **Technical specifications**

- Semi-automatic operation with touchscreen HMI for operator functions and setup
- Motorised film pre-stretch carriage with easy load film system, variable ratio pre-stretch values from 100% to 300%

- Programmable wrap styles
- Turntable rotation speed from 6 to 13 rpm with programmable soft start
- 2000kg capacity
- Max pallet and load dimensions 1400mm x 1200mm
- 24VDC control voltage
- All electrical/electronic components are commercially available