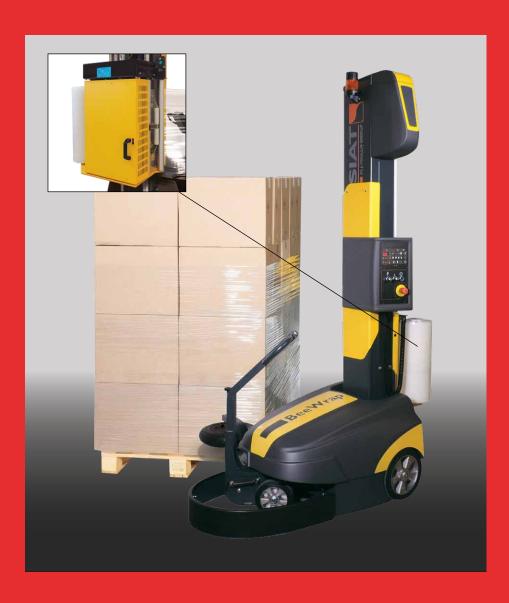

## Semi-automatic mobile pallet wrapper.

BeeWrap is the mobile wrapping machine suitable for wrapping every pallet shape, dimensions and weight with stretch film. It is provided with a digital control panel that allows, in a very easy and functional way, to manage programs and to set the wrapping parameters.

### **Advantages**

- Wrapping of smaller & lighter loads
- Higher absolute wrapping height (2250 mm)
- Longer battery autonomy
- · Reduced packaging size
- Easy & fast installation

## **Key Features**

- For pallets of height up to 2100 mm
- Only 1150 mm free space needed around the load to operate
- Safety bumper
- Operation indicator light and beeper
- 2 x 12V lead acid battery with incorporated battery charger
- Rudder for easy motorised robot moving
- Adjustable height tracing wheel
- Rear forklift access
- Reclining column for easy shipment and movement
- Advanced and user-friendly control panel
- Film carriage with clutch (mechanical or electromagnetic – M/FM) or powered prestretch (LP – 200%)
- Pallet height photocell
- Up to 300 pallets without recharging\*
- \* Test Conditions: lead acid batteries + pallet dimensions 800 x 1200 x 1500 (h) + up & down cycle + 2 top wraps & 2 bottom wraps + film tension 10daN