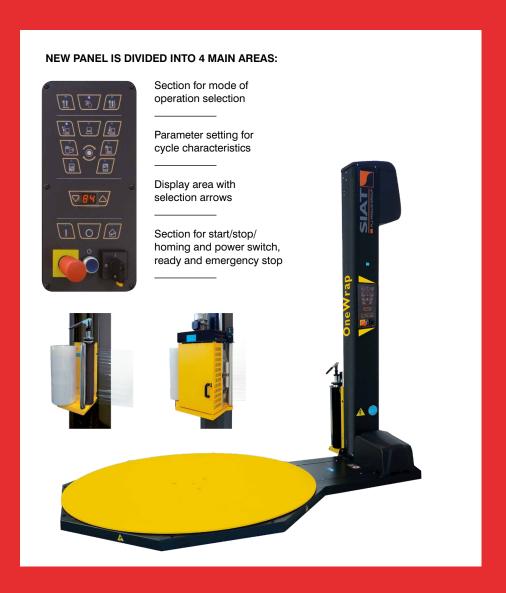

## **New Features**

- Cycle can be stopped at any point and then continued, very useful for corner protection application
- A two digit large display is used to visualise the parameters to be adjusted such as speed, number of wraps etc. As well as error code display. Improved ease of use

- IP65 control panel
- Film Break detection: Logic board will interrupt the cycle automatically in case of film break (function available with LP carriage only)
- A sleek and modern design of the column with easily understandable icons