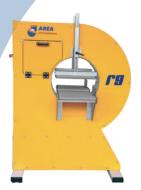

### R9

Semiautomatic machine with start-stop by foot pedal, automatic clamping/cutting film unit, manual feeding of the product.