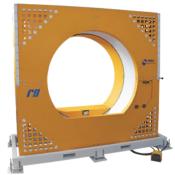

### R9

Semiautomatic machine with start-stop by foot pedal, automatic clamping/cutting film unit, manual feeding of the product.