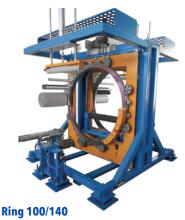

### R9 140/200

Horizontal stretch wrapping machine for packaging of medium/large products. Can be supplied in semiautomatic or automatic

Semi-automatic machine for packaging of car tyres, single or up to four stacked - complete with ball transfer tables - start-stop ring by foot pedal, automatic clamping/cutting film unit and manual positioning of the product inside the machine.