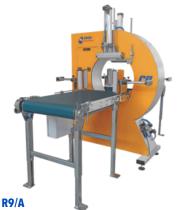

### R9

Semiautomatic machine with start-stop by foot pedal, automatic clamping/cutting film unit, manual feeding of the product.