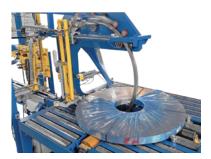

### Inwrap

Automatic horizontal wrapping machine for ring shaped products. Can be supplied with centering rotating conveyor.

Horizontal automatic stretch wrapping machine for small products.

Horizontal automatic stretch wrapping machine for medium size products.