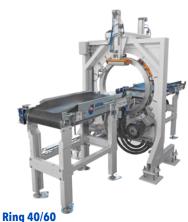

Ring 180/210 - 250/320

Horizontal automatic stretch wrapping machine for large and very large products.

automatic packaging systems