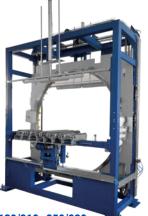

Ring 180/210 - 250/320

Horizontal automatic stretch wrapping machine for large and very large products.

automatic packaging systems