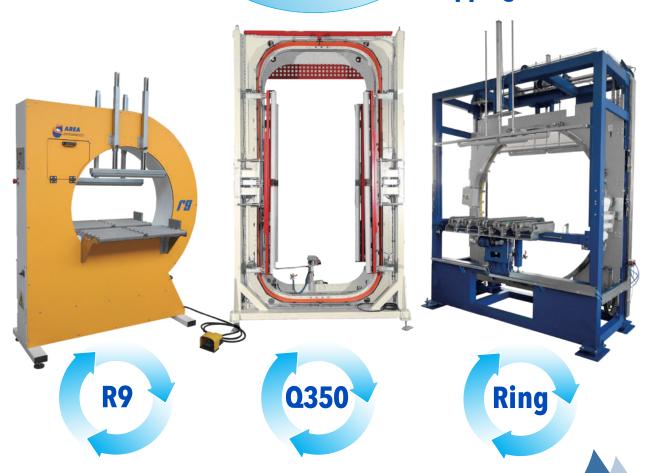

### R9

Semiautomatic machine with start-stop by foot pedal, automatic clamping/cutting film unit, manual feeding of the product.