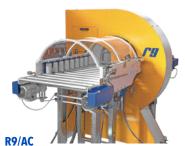

### R9 140/200

Horizontal stretch wrapping machine for packaging of medium/large products. Can be supplied in semiautomatic or automatic

Semi-automatic machine for packaging of car tyres, single or up to four stacked - complete with ball transfer tables - start-stop ring by foot pedal, automatic clamping/cutting film unit and manual positioning of the product inside the machine.