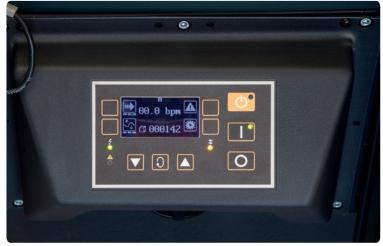

#### Be connected

Thanks to Optirun, the SIAT Group's IoT solutions brand, we can calculate tape and box consumption, monitor film usage, and track all machine parameters to prevent downtime.