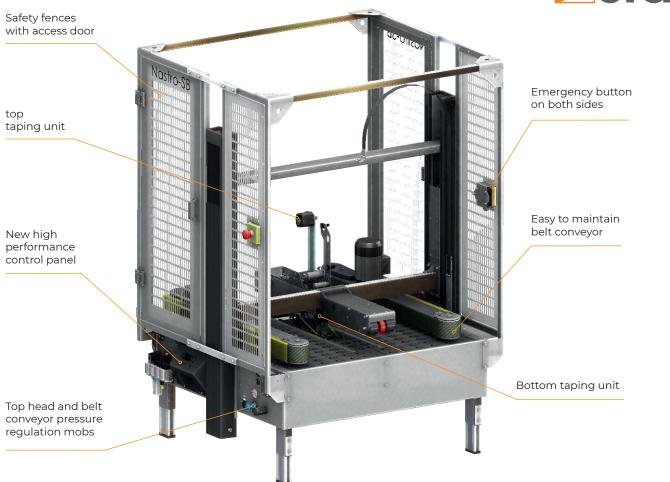

# NASTRO-SB<sup>™</sup> - R8

Nastro-SB™ R8 is a range of semi-automatic case sealing machines designed and engineered by SIAT specifically for king random boxes with logic on board. Nastro-SB™ R8 is the ideal case sealing machine for a variety of industries like food&beverage, chemical, clothes and e-commerce.

### **KEY FEATURES**

- » Lockable power and air supply switch
- » Double side emergency buttons
- » Removable heads without tools
- » 75 mm high belt conveyor
- » Easy to replace belt without removing the conveyor
- » 50 mm minimum box height (with L version)
- » Best-in-class pneumatic components
- » Linear belt conveyor movement
- » It can be equipped with IoT System
- » Faster than standard case sealers thanks to patented variable speed functions