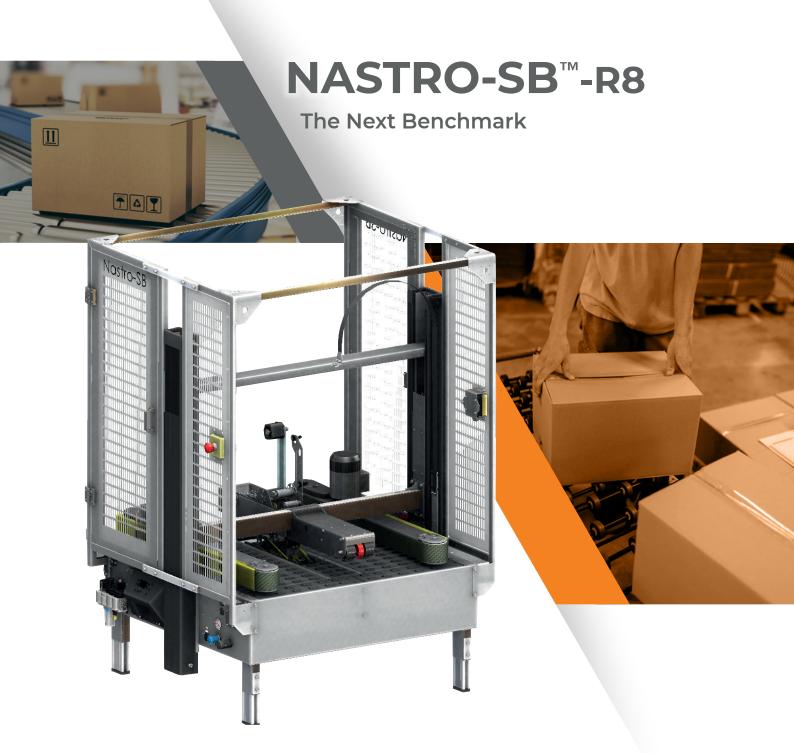

# NASTRO-SB<sup>™</sup> - R8

Nastro-SB™ R8 is a range of semi-automatic case sealing machines designed and engineered by SIAT specifically for king random boxes with logic on board. Nastro-SB™ R8 is the ideal case sealing machine for a variety of industries like food&beverage, chemical, clothes and e-commerce.

### **KEY FEATURES**

- » Lockable power and air supply switch
- » Double side emergency buttons
- » Removable heads without tools
- » 75 mm high belt conveyor
- » Easy to replace belt without removing the conveyor
- » 50 mm minimum box height (with L version)
- » Best-in-class pneumatic components
- » Linear belt conveyor movement
- » It can be equipped with IoT System
- » Faster than standard case sealers thanks to patented variable speed functions