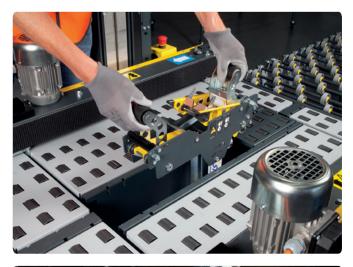

# NASTRO-SB<sup>™</sup> - R8

Nastro-SB™ R8 is a range of semi-automatic case sealing machines designed and engineered by SIAT specifically for king random boxes with logic on board. Nastro-SB™ R8 is the ideal case sealing machine for a variety of industries like food&beverage, chemical, clothes and e-commerce.

### **KEY FEATURES**

- » Lockable power and air supply switch
- » Double side emergency buttons
- » Removable heads without tools
- » 75 mm high belt conveyor
- » Easy to replace belt without removing the conveyor
- » 50 mm minimum box height (with L version)
- » Best-in-class pneumatic components
- » Linear belt conveyor movement
- » It can be equipped with IoT System
- » Faster than standard case sealers thanks to patented variable speed functions