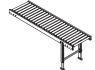

#### **Machine dimensions**

Dimensioni macchina Maschinenabmessungen Dimensions machine Dimensiones de máquina

|         | Model | Min<br>(mm) | Max<br>(mm) |
|---------|-------|-------------|-------------|
| Total H | R8    | 1835        | 2095        |
| H Bench | ALL   | 540         | 800         |
| W       | R8    | 1395        | 1395        |
| L       | ALL   | 1100        | 1100        |

### **KEY FEATURES**

- » Lockable power and air supply switch
- » Double side emergency buttons
- » Removable heads without tools
- » 75 mm high belt conveyor
- » Easy to replace belt without removing the conveyor
- » 50 mm minimum box height (with L version)
- » Best-in-class pneumatic components
- » Linear belt conveyor movement
- » It can be equipped with IoT System
- » Faster than standard case sealers thanks to patented variable speed functions