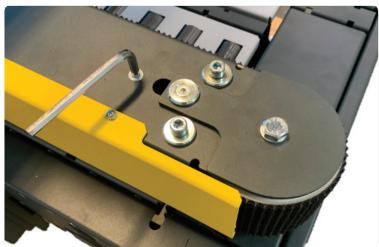

### **KEY FEATURES**

- » Lockable power and air supply switch
- » Double side emergency buttons
- » Removable heads without tools
- » 75 mm high belt conveyor
- » Easy to replace belt without removing the conveyor
- » 50 mm minimum box height (with L version)
- » Best-in-class pneumatic components
- » Linear belt conveyor movement
- » It can be equipped with IoT System
- » Faster than standard case sealers thanks to patented variable speed functions