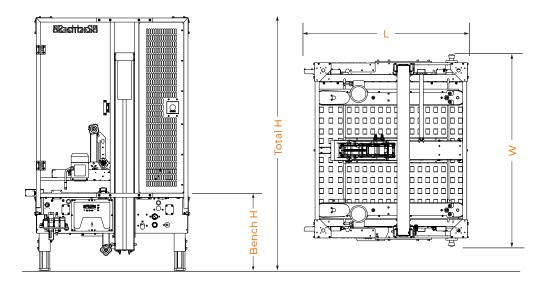

#### **Machine dimensions**

Dimensioni macchina Maschinenabmessungen Dimensions machine Dimensiones de máquina

|         | Model | Min<br>(mm) | Max<br>(mm) |
|---------|-------|-------------|-------------|
| Total H | R8    | 1835        | 2095        |
| H Bench | ALL   | 540         | 800         |
| W       | R8    | 1395        | 1395        |
| L       | ALL   | 1100        | 1100        |